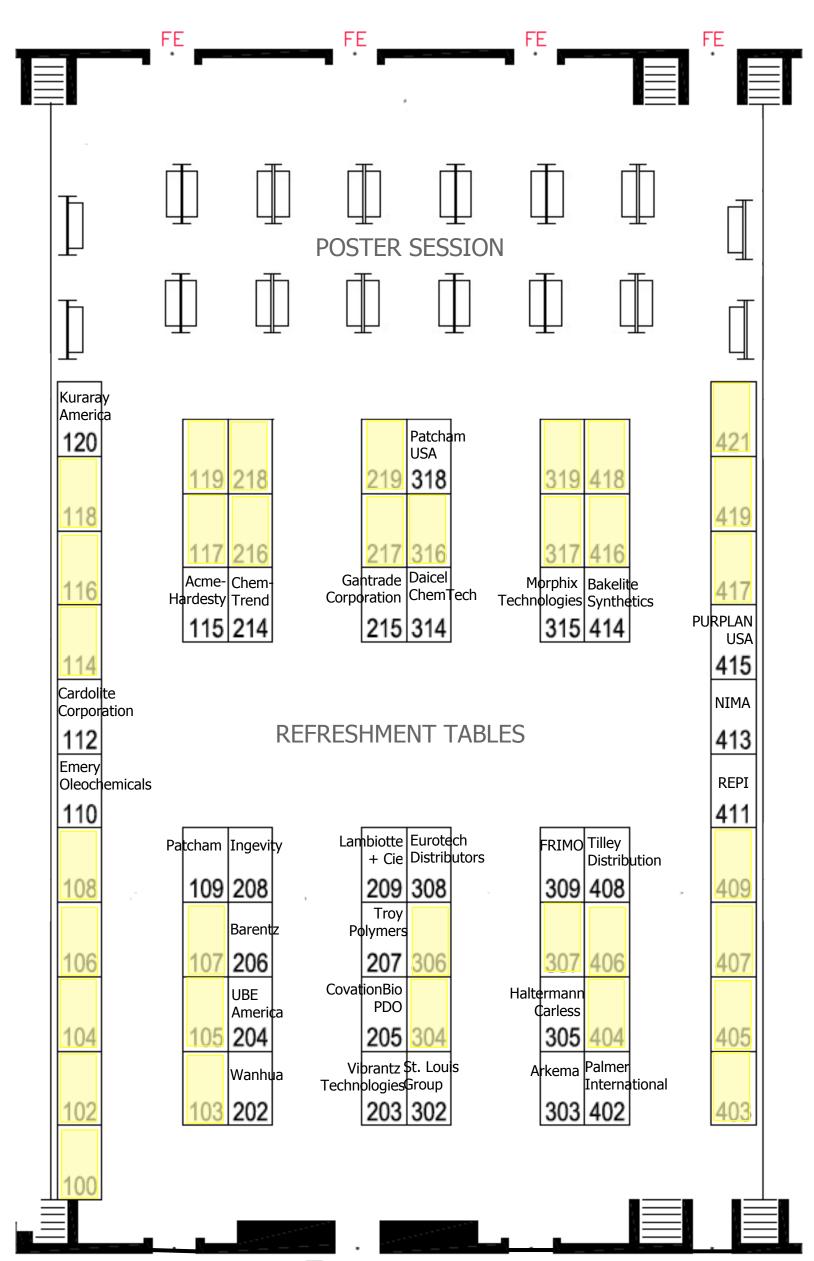

ACC, the Center for the Polyurethanes Industry (CPI) of ACC, and Conference Management will attempt to honor your selection; however, opportunities are limited and final decisions regarding assignment are the sole discretion of ACC and CPI. The exhibit hall floorplan is subject to change.

## **2023 Polyurethanes Technical Conference**

September 25-27, 2023 • Marriott Rivercenter • San Antonio, Texas SALON E & F